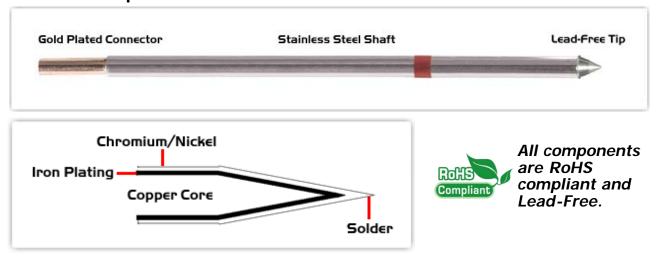

# **Material Composition**

Easy Braid Co. tip cartridges will typically idle within a temperature range of +/-1.1°C. However, there is variation in idle temperature across tip geometries within an individual temperature series. Easy Braid Co. offers a wide variety of tip geometries from 0.25mm fine point tip to 5mm chisel. The length and geometry of a tip will have an influence on the tip idle temperature. To accurately measure idle temperature it will depend greatly on the measurement method, technique and equipment used. Two different methods or the use of alternative equipment will produce different test results.