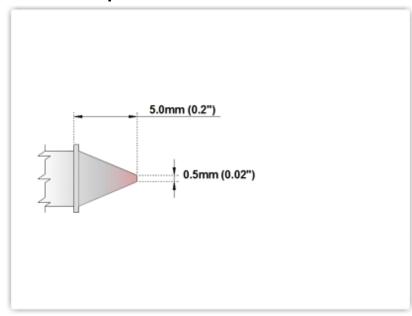

#### Conical 0.5mm (0.02")

Tip Style: Conical
Tip Width: 0.50mm (0.02")
Tip Length: 5.00mm (0.20")

800 Type Cartridge<sup>1</sup>: 420°C - 475°C

RoHS Compliant<sup>2</sup> / Lead Free: YES

Equivalent to: STTC-816