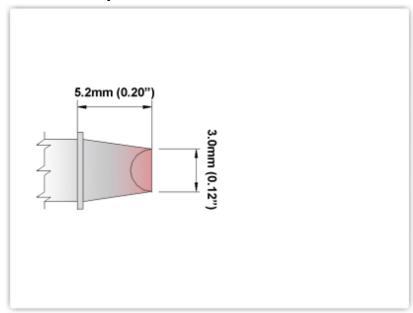

## ETM70CH181

Chisel 90° 3.0mm (0.12")

Tip Style: Chisel 90°

Tip Width: 3.00mm (0.12")
Tip Length: 5.20mm (0.20")

70 Type Cartridge<sup>1</sup>: 350°C - 398°C

RoHS Compliant<sup>2</sup> / Lead Free: YES

For Use With: EB-5000S-1, EB-5000S-2