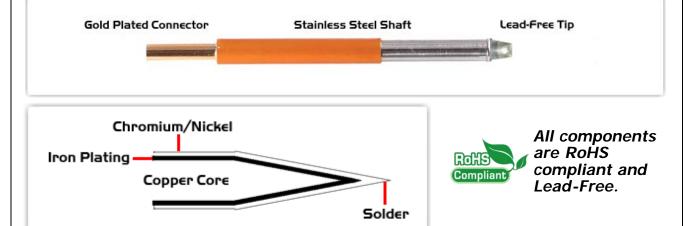

## **Material Composition**

<sup>1</sup> Easy Braid Co. tip cartridges will typically idle within a temperature range of +/-1.1°C. However, there is variation in idle temperature across tip geometries within an individual temperature series. Easy Braid Co. offers a wide variety of tip geometries from 0.25mm fine point tip to 5mm chisel. The length and geometry of a tip will have an influence on the tip idle temperature. To accurately measure idle temperature it will depend greatly on the measurement method, technique and equipment used. Two different methods or the use of alternative equipment will produce different test results.