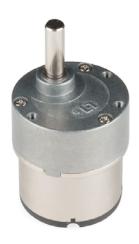

## Standard Gearmotor - 0.5 RPM (3-12V) ROB-12348

images are CC BY-NC-SA 3.0

## 3D Download: STL, IGES, STEP, Solidworks

**Description:** These standard gearmotors are incredibly tough and feature full metal gears to help you drive wheels, gears, or almost anything else that needs to turn. They have a gear ratio of 3000:1 and operate up to 12 volts and deliver a stall torque of 2995 oz-in. and a max speed of 0.5 RPM. Each standard gearmotor sports a 6mm diameter D-shaft.

## Features:

- Voltage: 3 12 Volts
- Gear Ratio: 3000:1
- Stall Torque: 2995.2 oz-in. (@ 12V)
- Speed: 0.5 RPM (@ 12V)
- No Load Current: 95 mA (@ 12V)
- Stall Current: 0.5 A (@ 12V)
- Insulation Resistance: 10 MOhm
- Dielectric Strength: 300VDC
- DC Reversible
- Shaft Size: 6mm Diameter x 1.23" Length
- Weight: 4.9 oz.